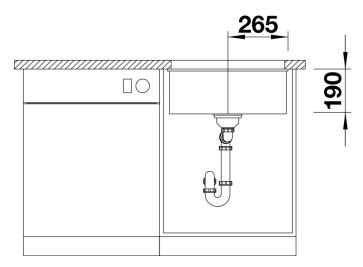

# Planning information

- Cut-out radius: 10 mm
- Note:
- the appropriate waste kit is included with delivery of individual bowls. Please order drain connections for combinations of two individual bowls separately.

### Details

Top view

Cut-out

Front view

Side view