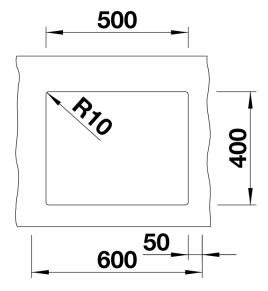

# Planning information

- Cut-out radius: 10 mm
- Note:
- the appropriate waste kit is included with delivery of individual bowls. Please order drain connections for combinations of two individual bowls separately.

### Details

Top view

Cut-out

Front view

Side view