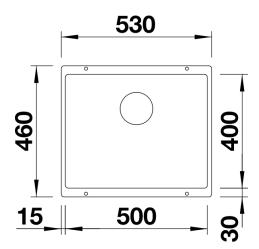

# Planning information

- Cut-out radius: 10 mm
- Note:
- the appropriate waste kit is included with delivery of individual bowls. Please order drain connections for combinations of two individual bowls separately.

### Details

Top view

Cut-out

Front view

Side view