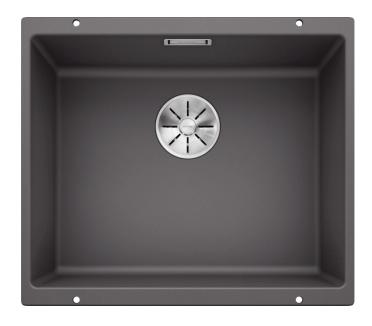

#### Colours

SILGRANIT™ PuraDur™ rock grey

Available colours:

black anthracite rock grey alu metallic pearl grey white jasmine champagne tartufo coffee

### Details

Top view

Cut-out

Front view

Side view