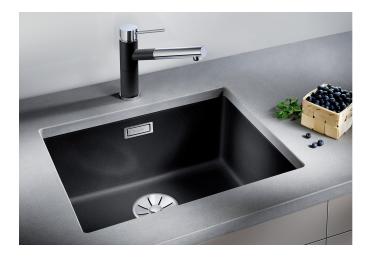

#### **Benefits**

- Undermount bowl for discerning demands on design
- Timelessly elegant, contoured bowl design
- Entire system for a wide variety of plans featuring large and small bowls
- High-quality features with covered C-overflow™ and InFino™ drain system elegantly integrated and extremely easy-care
- Optional versatile accessories are available

#### Colours

SILGRANIT™ PuraDur™ rock grey

Available colours:

black anthracite rock grey alu metallic pearl grey white jasmine champagne tartufo coffee