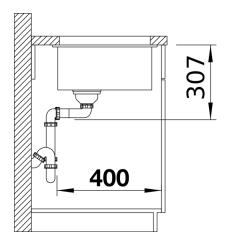

# Planning information

- Cut-out radius: 10 mm
- Note:
- the appropriate waste kit is included with delivery of individual bowls. Please order drain connections for combinations of two individual bowls separately.

### Details

Top view

Cut-out

Front view

Side view